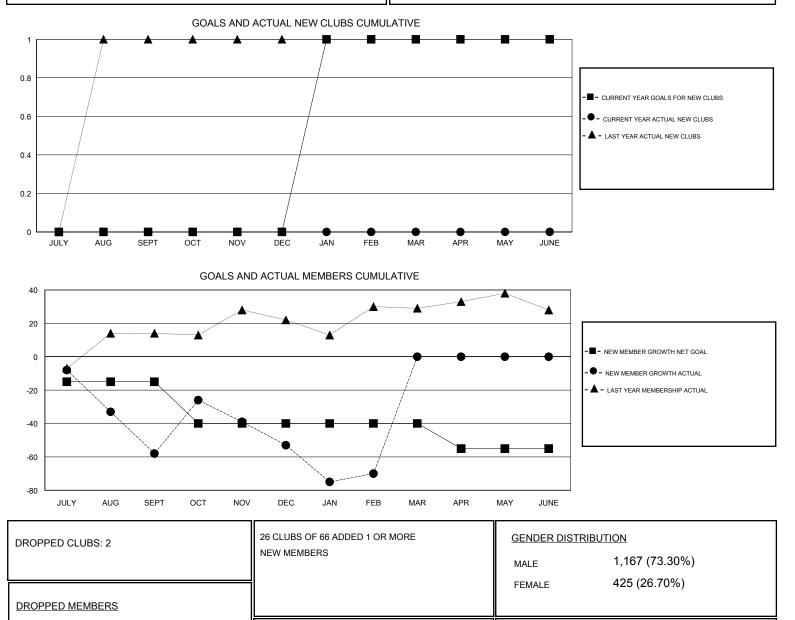

## Cindy Greag GMT.

| GMT: Cindy Gre        | egg           | LOCATION PENNSYLVANIA |               |                       |                                                                |                                                              |                                                    |
|-----------------------|---------------|-----------------------|---------------|-----------------------|----------------------------------------------------------------|--------------------------------------------------------------|----------------------------------------------------|
| Clubs                 |               |                       |               | Members               |                                                                |                                                              |                                                    |
| RESULTS FOR 2016-2017 |               |                       |               | RESULTS FOR 2016-2017 |                                                                |                                                              |                                                    |
| QUARTER               | NEW CLUB GOAL | NEW CLUBS             | DROPPED CLUBS | QUARTER               | NEW MEMBER GROWTH<br>NET GOAL (not reinstated<br>or transfers) | NEW MEMBER<br>GROWTH ACTUAL (not<br>reinstated or transfers) | DROPPED<br>MEMBERS ACTUAL<br>(including transfers) |
| JULY/AUG/SEPT         | 0             | 0                     | 1             | JULY/AUG/SEPT         | -15                                                            | 22                                                           | 80                                                 |
| OCT/NOV/DEC           | 0             | 0                     | 0             | OCT/NOV/DEC           | -25                                                            | 60                                                           | 55                                                 |
| JAN/FEB/MAR           | 1             | 0                     | 1             | JAN/FEB/MAR           | 0                                                              | 19                                                           | 36                                                 |
| APR/MAY/JUNE          | 0             | 0                     | 0             | APR/MAY/JUNE          | -15                                                            | 0                                                            | 0                                                  |